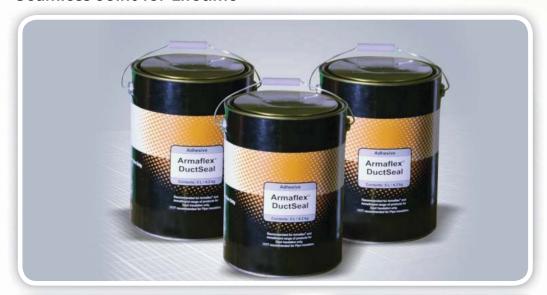

## **Armaflex® Ductseal Adhesive**

**Seamless Joint for Lifetime** 

**(** 

**(** 

Abad Insulation Pvt. Ltd.

**(** 

Armaflex Ductseal adhesive is an air-drying contact adhesive that is ideal for joining Armaflex and ArmaSound sheet insulations to metal ducting.

Armaflex Ductseal Adhesive is based on rubber in a blend of solvents. The material has optimum viscosity for ease of application and quick drying characteristics for tropical weather conditions. The adhesive is specially formulated for use with all Armaflex flexible insulation materials (apart from HT/Armaflex) and ArmaSound Ductliner for HVAC Duct application. Perfect adhesion to all clean prepared metallic surfaces.