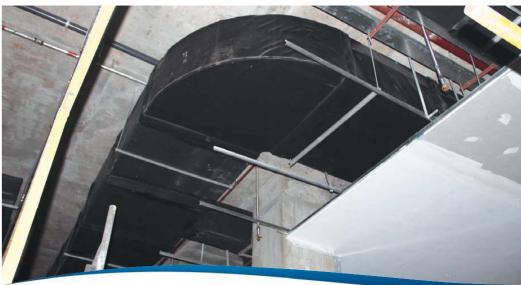

### Arma-Chek GC

The Lightweight and easy to apply insulation covering resistant to scratch & mechanical impact

- · Cost effective covering system
- Good mechanical impact & scratch resistant

Designed for HVAC piping and ducts, this black treated woven glass cloth for Armaflex substrate offers good mechanical resistance, while still remaining flexible. It will not stain or mark. Arma-Chek GC is lightweight with permanent curl characteristics which make it quick and easy to install, without using heavy equipment.