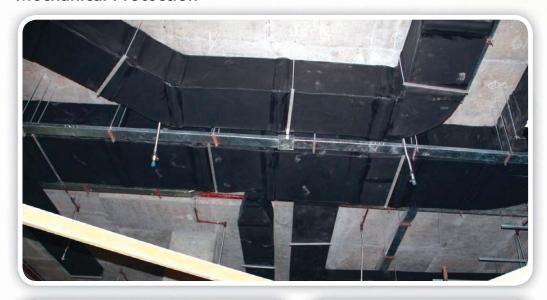

### Arma-Chek GC

The Lightweight and easy to apply insulation covering resistant to scratch & mechanical impact

- · Cost effective covering system
- Good mechanical impact & scratch resistant

Designed for HVAC piping and ducts, this black treated woven glass cloth for Armaflex substrate offers good mechanical resistance, while still remaining flexible. It will not stain or mark. Arma-Chek GC is lightweight with permanent curl characteristics which make it quick and easy to install, without using heavy equipment.